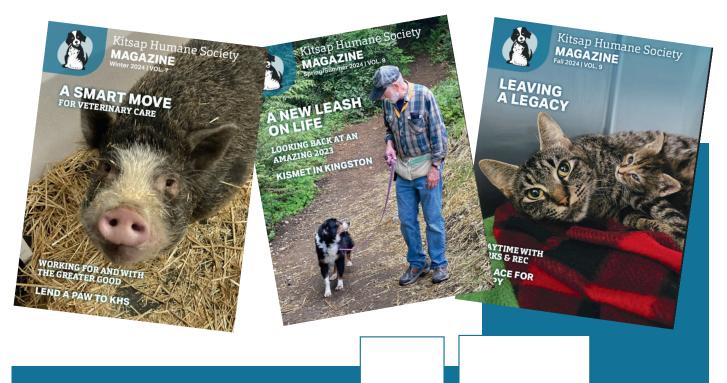

## Save your spot in the KHS Magazine!

Unveiled in January 2022, the Kitsap Humane Society Magazine is a beautiful, full-color, contentrich guide to all things KHS-related. Distributed by mail and electronically three times a year, your business will reach nearly 3,000 readers who are looking to support those who support the shelter! With a variety of ad sizes available, choose one or all three editions to promote your business to animal lovers in our community. No graphic design experience? No worries, Kitsap Humane Society's Marketing Team can assist you in ensuring your business puts its best paw forward with graphic design support.